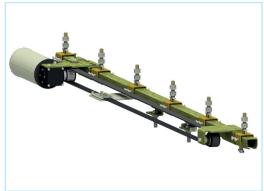

# **ESC 2021 A60**

#### **AP.MARINE'S SIGNATURE DRIVE SYSTEM**

The ECS2021 is our cutting-edge, belt driven system, integrating the best of our innovations into a single solution. With its high reliability, quiet operation, and flexible configurations, this drive system is the ultimate choice for both internal and external sliding door applications. An optional car deck module enhances its capabilities, offering features such as night locking, sea mode/harbor mode, and various pinch protection methods.

### **TECHNICAL DATA:**

- MED-B certified up to A60
- for external and internal operations
- designed, built and tested according to IMO and Solas regulations
- oor weight of up to 550kg (higher weights are subject to special design)
- unique and quiet belt drive system
- upgradeable with 90° gear box allowing space saving motor positioning
- clear opening of up to 5000mm
- perfect fit for fire rated single leaf, double leaf and tandem door systems
- material is upgradeable up to AISI316 for all mechanical parts
- upgradeable up to IPX7