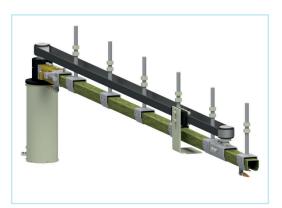

# **ESC 2021 A60**

#### **AP.MARINE'S SIGNATURE DRIVE SYSTEM**

The ECS2021 is our cutting-edge, belt driven system, integrating the best of our innovations into a single solution. With its high reliability, quiet operation, and flexible configurations, this drive system is the ultimate choice for both internal and external sliding door applications. An optional car deck module enhances its capabilities, offering features such as night locking, sea mode/harbor mode, and various pinch protection methods.

### **TECHNICAL DATA:**

- MED-B certified up to A60
- for external and internal operations
- designed, built and tested according to IMO and Solas regulations
- oor weight of up to 550kg (higher weights are subject to special design)
- unique and quiet belt drive system
- upgradeable with 90° gear box allowing space saving motor positioning
- clear opening of up to 5000mm
- perfect fit for fire rated single leaf, double leaf and tandem door systems
- material is upgradeable up to AISI316 for all mechanical parts
- upgradeable up to IPX7